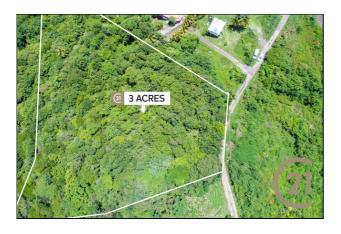

# Agriculture Land in Requin

Saint David's (St.David) ♥ Grenada

MLS# 1149606

# 436,096

**District/Area**: Saint David's (St.David) **Region/Country**: Grenada **Class**: Commercial

**Prop.Name**: Agriculture Land in Requin

Land Area: 3 Acres

**Prop.Type**: Vacant Land - Agricultural

## **Remarks**

The partial ocean view 3 acres lot is located approximately 0.7 miles from the St. David's Eastern Main Road.

The road to the property is mostly paved with a small portion of the access road being a drivable gravel path.

This land is ideal for agriculture activities or sub dividing for residential homes.