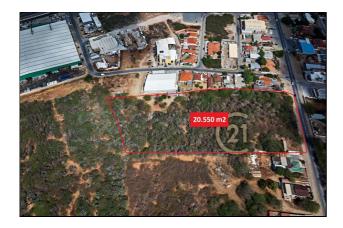

# Morgenster/ Cumana Property Land

Morgenster (Oranjestad East) **Q** Aruba

MLS# 1151604

Vacant Land

1,657,303

District/Area: Morgenster (Oranjestad East) Region/Country: Aruba Prop.Type: Vacant Land Prop.View: Inland View Land Area: 20,550 m<sup>2</sup> Class: Residential

# Remarks

Centrally located property land for sale!

This property land is located in Morgenster right next to the heavily traveled road connecting to Watty Generate on 2024-05-15@13:32:36 v1708553984 Vos, offers the perfect opportunity develop a commercial or investment property. Surrounded by various well-known commercial businesses such as Kooyman, Cmart supermarket, Extreme home and much more! The land spans an impressive 20.550 m2 (221198 sq. ft.) providing ample space to create a spacious estate in paradise. Morgenster is located just a short drive away from the airport, Santa Cruz and downtown Oranjestad where you will find the Renaissance hotel, mall and marketplace. With so much space available, the possibilities for development are endless.