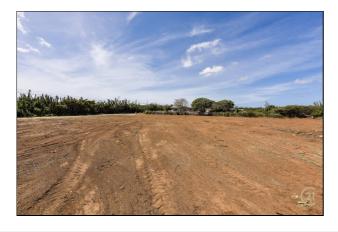

## 205,056

District/Area: Mahuma (Oranjestad East)

Region/Country: Aruba Prop.Type: Vacant Land Prop.View: Inland View Land Area: 3,623 m<sup>2</sup> Class: Residential

## **Features and Amenities**

| Near By           | <b>Location Features</b> | Topography |
|-------------------|--------------------------|------------|
| Shopping          | Quiet Area               | Flat       |
| Town              | Accessible               | Cleared    |
| Airport           |                          |            |
| Front Access Road | Soil Type                |            |
| City Maintained   | Rock                     |            |
| Gravel            | Sand                     |            |

### **Remarks**

Offered a very nice plot of land. Situated in a quiet and green area. More than 3623 m2 for Awg.100 per m2. Due to its shape, this terrain is also easy to split into smaller lots or you can use it all to build a beautiful home in this natural environment. Located on a dirt road 10 minutes drive from Oranjestad. If you are interested in a viewing please call us for an appointment.