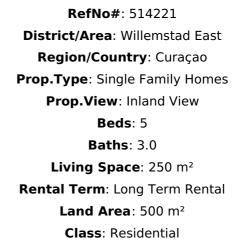

# Brakkeput Abou Tropical Family House + Apartment RefNo# 514221 Willemstad East 9 Curação MLS# 1151786

Single Family Homes

## **Features and Amenities**

**Outdoor Features** 

Condition Well Maintained

Furnished Unfurnished

Parking - Visitors With Visitor Parking

Air Conditioning Air Conditioning Ceiling Fans Patio - Deck - Porch Porch Landscaped Flower Garden Parking - Type Driveway Carport Storage Good Storage Laundry Laundry Room Washer Only in Unit

### Rooms

Kitchen Living Room Bedroom Master Bedroom Bathroom En-Suite Bath Veranda Open Concept Open Concept

## Remarks

FOR RENT: cosy, tropical, unfurnished 3-bedroom house in the popular district BRAKKEPUT with 2-bedroom apartment. Available from August 1, 2023.

- Open living room with sliding doors to the back porch
- High ceilings which gives a spacious look
- Spacious kitchen with modern appliances (refrigerator, gas stove)
- 3 bedrooms, 2 bathrooms including 1 master bedroom with spacious bathroom en-suite
- Large covered porch for pleasant outdoor living
- Air conditioning in bedrooms
- Nice Caribbean wind
- Electric gate
- Jan Thiel Security 24/7
- Safe neighborhood
- Small pets allowed
- Covered carport
- Surrounded by tropical palm trees, plants and a relaxing view
- 2 bedroom apartment, perfect for visitors
- Page system
- Washing machine available
- 110v and 220v