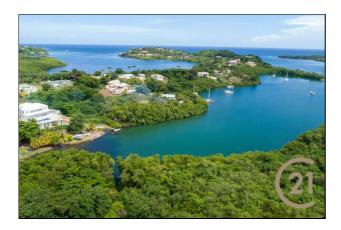

## Close Rock Waterfront - Lot No. 2

Westerhall (St.David) 🛛 Grenada

MLS# 1149632

Vacant Land

District/Area: Westerhall (St.David) Region/Country: Grenada Prop.Type: Vacant Land Prop.View: Ocean Front Land Area: 13,659 ft<sup>2</sup> Class: Residential

## Remarks

Gently sloping waterfront triangular-shaped plot of land in Westerhall Harbour which faces directly East, with a concrete paved public road at the top and a dirt-paved alternative access road at the bottom (water side).

The land is ideal for building a home with a dock in a safe harbor for docking a boat. Located approximately 20 minutes from the International Airport and the town of St. George's.