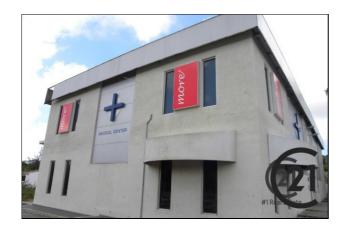

## Cas Coraweg Commercial/Medical Unit

**RefNo# 40978** 

Willemstad East **Q** Curaçao

MLS# 1122770

**Commercial Space Leasing** 

RefNo#: 40978 District/Area: Willemstad East Region/Country: Curaçao Class: Commercial Prop.Name: Cas Coraweg Commercial/Medical Unit Floor Area: 50 m<sup>2</sup> Prop.Type: Commercial Space Leasing Oper.Costs:

## Remarks

Cas Coraweg is centrally located east of Willemstad. This is a highly trafficked road and the building is visible from Schottegatweg. This building in nearby many popular neighborhoods such as Rooi Catochi, Van Engelen and Mahaai. Furthermore, it is located in close proximity to restaurants, banks and many commercial activities.

This Unit is located on the second floor and features a big waiting room, a separate room with a sink and a separate bathroom. The space is very versatile and can be used for several different purposes. There is ample parking around the building.