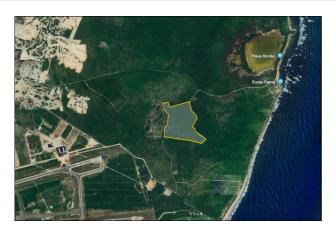

# Large Development Land

Punta Cana (La Altagracia) ♥ Dominican Republic

MLS# 1152756

Vacant Land

15,579,321

**District/Area**: Punta Cana (La Altagracia) **Region/Country**: Dominican Republic

Available: At Closing
Prop.Type: Vacant Land
Prop.View: Garden View
Listing Class: New Property
Land Area: 311,586.43 m<sup>2</sup>
Class: Residential

#### Remarks

This expansive residential land offers a rare opportunity to create your dream estate. Encompassing a vast expanse of approximately 77 acres, the property is a canvas waiting for your vision to unfold. Whether you aspire to create a private vacation resort, a gated community for housing, or a private sanctuary away from the hustle and bustle of city life, this expansive residential land presents a rare and extraordinary opportunity. Immerse yourself in the possibilities of creating your own development in Punta Cana.

### **Directions**

From Punta Cana airport, travel along the airport road in the direction of Santo Domingo and at the first roundabout take the first left on to Blvd. Turistico del Este at the next junction take a right on to the Airport Services road.

Continue on this road until you get to a roundabout and take the third exit on the right and follow the road until you meet the dirt track... continue on this road for approximately for 1km and take left, travel along this road until the next roundabout and the land is on your right.