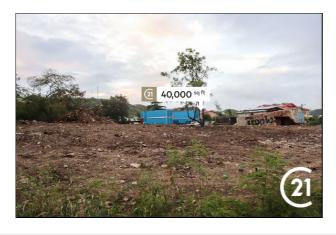

# **Dusty Highway Commercial Lot**

True Blue (St.George) **9** Grenada

MLS# 1146972

## 1,320,000

District/Area: True Blue (St.George)

Region/Country: Grenada

**Class**: Commercial

**Prop.Name**: Dusty Highway Commercial Lot

Land Area: 40,000 ft<sup>2</sup>

**Prop.Type**: Vacant Land - Commercial

### **Remarks**

Prime commercial lot for building a commercial building or residential project directly opposite Spice Island Marina / Budget Marine. Located within 1 mile of SGU, Campus, the airport, Grand Anse beach, banks, etc.