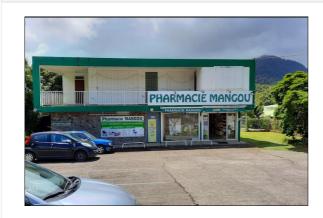

## GOURBEYRE- SAINT CHARLES

Blanchet-Le Bourg (Gourbeyre) 🛿 Guadeloupe

MLS# 1151183

Commercial - Residential

320,000

RefNo#: 224198 District/Area: Blanchet-Le Bourg (Gourbeyre) Region/Country: Guadeloupe Class: Commercial Prop.Name: GOURBEYRE- SAINT CHARLES Land Area: 190 m<sup>2</sup> Prop.Type: Commercial - Residential Oper.Costs:

## Remarks

On the territory of the municipality of Gourbeyre, a plot of land on which is built a building on 2 floors of approximately 190m<sup>2</sup> in area, rented for the use of a pharmacy since 2005.