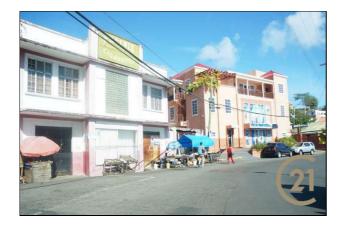

# Joseph Building No 1

Saint George (St.George) **Q** Grenada

MLS# 1148111

#### Commercial Building/Office

### Remarks

Old historical building in the town of St. George's.

Located on The Carenage main road directly across from the water. This building use to house a cinema and a cigarette factory.

The land area measures approximately 10,933 sq. ft. It is walking distance to The Ports, Historical Tourism Sites and Marinas.