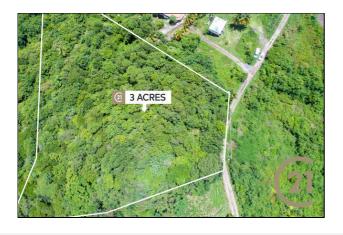

# Agriculture Land in Requin

Saint David's (St.David) **♀** Grenada

MLS# 1149606

# 436,096

**District/Area**: Saint David's (St.David) **Region/Country**: Grenada **Class**: Commercial

Prop.Name: Agriculture Land in Requin

Land Area: 3 Acres

**Prop.Type**: Vacant Land - Agricultural

Oper.Costs:

## **Remarks**

The partial ocean view 3 acres lot is located approximately 0.7 miles from the St. David's Eastern Main Road.

The road to the property is mostly paved with a small portion of the access road being a drivable gravel path.