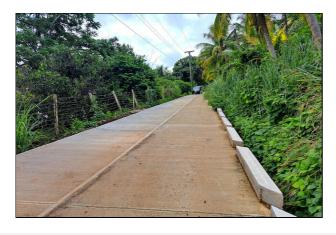

## Remarks

Gently sloping to relatively flat lot of land located in the quiet neighborhood of Baillies Bacolet ideal for the buyer who is looking to build a home and grow their own food or Farm. The lot measures approximately 218,889 Sq. Ft. The land already has bearing fruit trees. The lot is located about 30 minutes drive away from the International Airport, St. George's University and the world famous Grand Anse Beach.