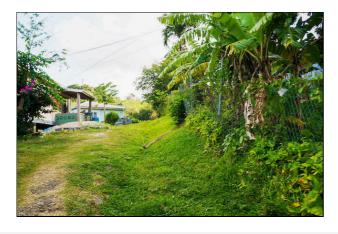

## Chantimelle Gardens

Chantimelle (St.Patrick) **♥** Grenada

MLS# 1145496

#### Vacant Land - Agricultural

### 68,000

**District/Area**: Chantimelle (St.Patrick) **Region/Country**: Grenada **Class**: Commercial

Prop.Name : Chantimelle Gardens

Land Area: 25,823 ft<sup>2</sup>
Prop.Type: Vacant Land - Agricultural

#### Remarks

25,823.75 square feet of rich land located in Chantimelle. Ideal for agricultural purposes or for a lovely home.