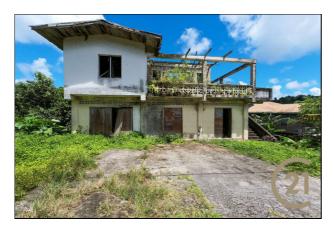

## Diego Piece Land With Dilapidated House

Saint Mark (St.Mark) ♥ Grenada

MLS# 1151048

Vacant Land - Agricultural

184,614

**District/Area**: Saint Mark (St.Mark) **Region/Country**: Grenada

Class: Commercial

## **Remarks**

This beautiful fertile land is flat & undulating in some parts. Nearly 2 acres of land. There is a dilapidated building where the exterior can be used and developed into a useful dwelling. The land is fertile with lots of cocoa, oranges, nutmeg, soursop, bananas and avocado trees. The land goes down to a ravine. This property has multipurpose use - both agriculture and residential. It is located in a nice quiet neighborhood. The access road is concrete paved, both electricity and water are in place. Great investment, with so much potential.