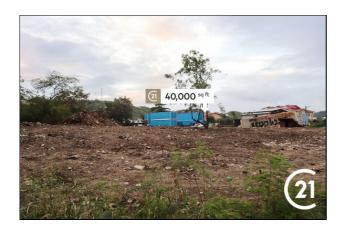

## Dusty Highway Commercial Lot

True Blue (St.George) **9** Grenada

MLS# 1146972

Vacant Land - Commercial

1,320,000

District/Area: True Blue (St.George) Region/Country: Grenada Class: Commercial Prop.Name: Dusty Highway Commercial Lot Land Area: 40,000 ft<sup>2</sup> Prop.Type: Vacant Land - Commercial Oper.Costs:

## Remarks

Prime commercial lot for building a commercial building or residential project directly opposite Spice Island Marina / Budget Marine. Located within 1 mile of SGU, Campus, the airport, Grand Anse beach, banks, etc.