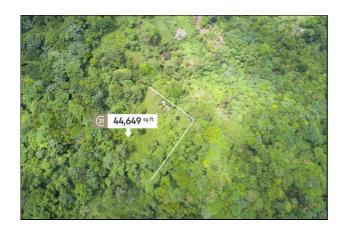

## Mamma Cannes - Agriculture Land

Mamma Cannes (St.Andrew) **Q** Grenada

MLS# 1153533

Vacant Land - Agricultural

47,000

District/Area: Mamma Cannes (St.Andrew) Region/Country: Grenada Class: Commercial Prop.Name: Mamma Cannes - Agriculture Land Land Area: 44,649 ft<sup>2</sup> Prop.Type: Vacant Land - Agricultural Oper.Costs: