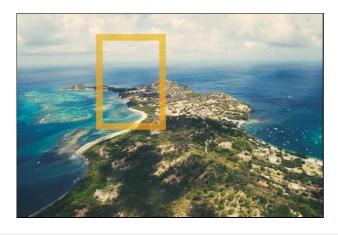

#### Remarks

This beachfront lot of land is located on the Mangineel Bay in Hermitage, Carricacou. There is access road from the top to the beach. The property is punctuated with dry forest but is great a property for hotel /villa development. The land area measures approximately 10 Acres. The Beach is secluded and about 200 ft wide. The mainland Grenada can be seen from the top of the property and there is also a view of White Island in the distance. This is your opportunity to own a piece of paradise.