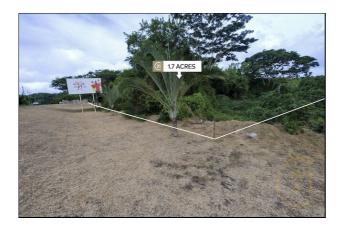

## Maurice Bishop Highway - Commercial Lot MLS# 1152338

Maurice Bishop Highway (St.George) **Q** Grenada

Vacant Land - Development

1,280,987

District/Area: Maurice Bishop Highway (St.George) Region/Country: Grenada Class: Commercial Prop.Name: Maurice Bishop Highway -**Commercial Lot** Land Area: 62,618 ft<sup>2</sup> Prop.Type: Vacant Land - Development Oper.Costs:

## Remarks

Vacant lot on Maurice Bishop main road approximately 1 minute from the international airport or 18 minutes from St. George.

The prime lot has 2 access roads and is flat with drainage and all available utilities.

The lot is ideal for commercial or residential use. Half of the land can be purchased.