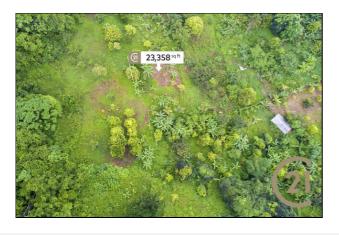

# Mt. Agnes Agriculture Land

Mount Agnes (St.Andrew) **♥** Grenada

MLS# 1150182

## 37,002

**District/Area**: Mount Agnes (St.Andrew) **Region/Country**: Grenada

Class: Commercial

Prop.Name: Mt. Agnes Agriculture Land

Land Area: 23,358 ft<sup>2</sup>

**Prop.Type**: Vacant Land - Agricultural

#### **Remarks**

Gently sloping lot within the secluded and lush mountain tops of Mt Agnes. The lot frontage is about 80.5 feet long with an undeveloped allowed road which runs along the western boundary. The neighborhood is known for farming and agricultural activities.