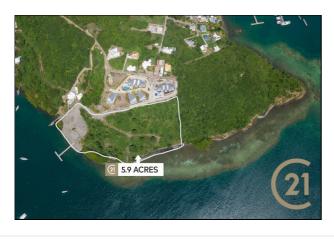

## 5,900,000

**District/Area**: Petit Calivigny (St.George)

Region/Country: Grenada
Class: Commercial

**Prop.Name**: The Point Estate Waterfront Land

Land Area: 5.90 Acres

Prop.Type: Vacant Land - Development

## **Remarks**

Rare opportunity for the discerning investor to acquire waterfront property with significant entitlements. Perfect for a development or private family compound, this developer ready 5.9 acre parcel offers:

- 1. 2200 feet of shoreline
- 2. 234' beach
- 3. 150' deep water commercial dock ( Can accommodate up to 15 yachts)
- 4. Existing Infrastructure (roads, utilities)
- 5. Approval in Principle for Hotel and Villa from Government of Grenada
- 6. Significant entitlements available for developer