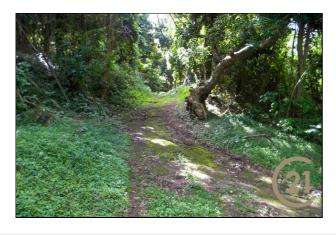

## **Remarks**

Over 6 Acres (Approximately 276,334 Sq. Ft.) of Undulating agricultural lot of land with a few Soursop trees. There is a river at the lower border and a banana farm on the opposite side of the lot. Perfect for an Eco or Green sustainable living. The road is not paved and there are no utilities in place.