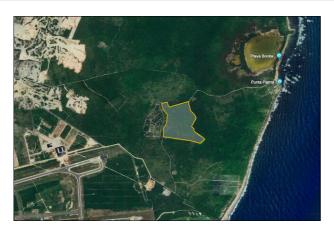

# Large Development Land

Punta Cana (La Altagracia) ♥ Dominican Republic

MLS# 1152756

Vacant Land

15,579,321

**District/Area**: Punta Cana (La Altagracia) **Region/Country**: Dominican Republic

Available: At Closing
Prop.Type: Vacant Land
Prop.View: Garden View
Listing Class: New Property
Land Area: 311,586.43 m<sup>2</sup>
Class: Residential

#### Remarks

This expansive residential land offers a rare opportunity to create your dream estate. Encompassing a vast expanse of approximately 77 acres, the property is a canvas waiting for your vision to unfold. Whether you aspire to create a private vacation resort, a gated community for housing, or a private sanctuary away from the hustle and bustle of city life, this expansive residential land presents a rare and extraordinary opportunity. Immerse yourself in the possibilities of creating your own development in Punta Cana.