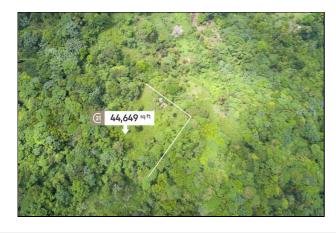

## Mamma Cannes - Agriculture Land

Mamma Cannes (St.Andrew) **♀** Grenada

MLS# 1153533

Vacant Land - Agricultural

47,000

**District/Area**: Mamma Cannes (St.Andrew)

Region/Country: Grenada
Class: Commercial

Prop.Name: Mamma Cannes - Agriculture Land

**Land Area**: 44,649 ft<sup>2</sup>

**Prop.Type**: Vacant Land - Agricultural

Oper.Costs:

## Remarks

Over one (1) acre of undulating agriculture land with undeveloped access road in Mama Cannes, St. Andrew -- approximately 45 minutes from the town of St. George or the Maurice Bishop Airport. The plot is ideal for agriculture use.