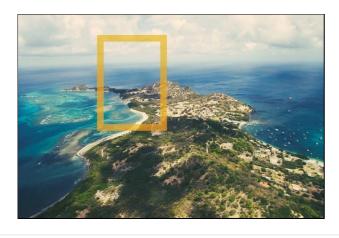

#### Remarks

This beachfront lot of land is located on the Mangineel Bay in Hermitage, Carricacou. There is access road from the top to the beach. The property is punctuated with dry forest but is great a property for hotel /villa development. The land area measures approximately 10 Acres. The Beach is secluded and about 200 ft wide. The mainland Grenada can be seen from the top of the property and there is also a view of White Island in the distance. This is your opportunity to own a piece of paradise.