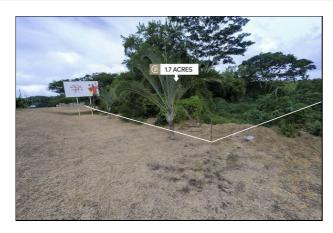

## Maurice Bishop Highway - Commercial Lot

Maurice Bishop Highway (St.George) ♥ Grenada

MLS# 1152338

Vacant Land - Development

1,280,987

District/Area: Maurice Bishop Highway

(St.George)

Region/Country: Grenada

## Remarks

Vacant lot on Maurice Bishop main road approximately 1 minute from the international airport or 18 minutes from St. George.

The prime lot has 2 access roads and is flat with drainage and all available utilities.

The lot is ideal for commercial or residential use. Half of the land can be purchased.