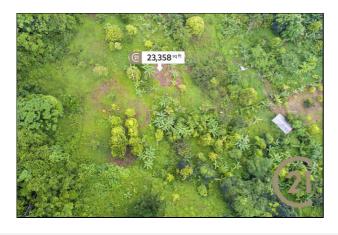

## 37,002

**District/Area**: Mount Agnes (St.Andrew) **Region/Country**: Grenada

Class: Commercial

Prop.Name: Mt. Agnes Agriculture Land

Land Area: 23,358 ft<sup>2</sup>

**Prop.Type**: Vacant Land - Agricultural

#### **Remarks**

Gently sloping lot within the secluded and lush mountain tops of Mt Agnes. The lot frontage is about 80.5 feet long with an undeveloped allowed road which runs along the western boundary. The neighborhood is known for farming and agricultural activities.