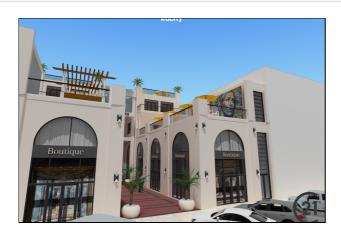

#### Remarks

On the ground floor, Elements has 14 commercial real estate units which can be customized and built to the tenant's specification – and which represent a perfect opportunity for tourism (including food and beverage) and service-based businesses and specialty retail.

Each unit is 63 square meters, with a floor to ceiling height of 5 meters. Units can be combined for a larger footprint, if interested. An internal mezzanine is possible as well. Each unit is also supplied with energy-efficient central air-conditioning (using fresh air technology) and full-time security.

Elements is an expansive retail and commercial opportunity (4 floors) with a boutique hotel (43 rooms), restaurants (2 full-wing units), Curacao's first 360-degree rooftop experience (with breath-taking views including Tafelberg Mountain to the East, the Caribbean Sea in the south, Punda and Otrabanda's cityscape to the west, and Curacao's Queen Juliana Bridge to the north) and Curacao's first commercial rooftop infinity pool. This ambitious project represents one of the largest investments in Punda recently and provides a unique real estate opportunity for any entrepreneur looking to target Punda's growing tourist and residential market. Elements was built the highest level of quality in mind – from the building materials to the green energy (solar) approach.