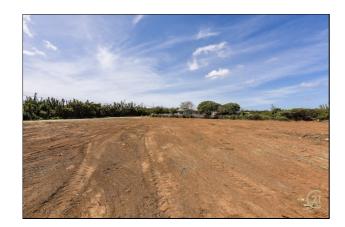

## Sabana Grandi Property Land

Mahuma (Oranjestad East) 🛿 Aruba

MLS# 1146043

Vacant Land

205,056

District/Area: Mahuma (Oranjestad East) Region/Country: Aruba Prop.Type: Vacant Land Prop.View: Inland View Land Area: 3,623 m<sup>2</sup> Class: Residential

| Features and Amenities |                   |            |  |
|------------------------|-------------------|------------|--|
| Near By                | Location Features | Topography |  |
| Shopping               | Quiet Area        | Flat       |  |
| Town                   | Accessible        | Cleared    |  |
| Airport                |                   |            |  |
| Front Access Road      | Soil Type         |            |  |
| City Maintained        | Rock              |            |  |
| Gravel                 | Sand              |            |  |

## Remarks

Offered a very nice plot of land. Situated in a quiet and green area. More than 3623 m2 for Awg.100 per m2. Due to its shape, this terrain is also easy to split into smaller lots or you can use it all to build a beautiful home in this natural environment. Located on a dirt road 10 minutes drive from Oranjestad. If you are interested in a viewing please call us for an appointment.